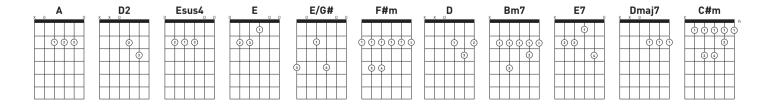

## I CAN CALL YOU FATHER

**BRIAN DUANE** 

D2 Esus4 E E/G# I can call You father, I can call You dad, F#m Esus4 F D B<sub>m</sub>7 When I'm feeling happy, when I'm feeling sad. D2 As I close my eyes and pray, Esus4 E/G# E Your love surrounds me in a special way, F#m Warm and secure in Your loving arms, B<sub>m</sub>7 F7 I can call You Father.

I can call You Father, I can call You Dad, When I'm being good, when I'm being bad. I reach out and call Your name, I know you'll always be the same, Faithful and always true, I can call You Father.

DMAJ7 C#m7

You hold me in Your hands,

Bm7 E7 A Bm7 C#m7

You're my shelter from the storm,

DMAJ7 C#m7

And I am Your precious child,

3m7 Esus E

Your love shines down on me.